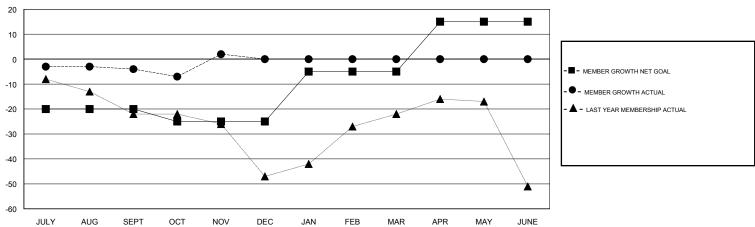

## GMT: ANTTI FORSELL LOCATION ICELAND

| Clubs                 |               |           |               | Members               |                           |                         |                                              |
|-----------------------|---------------|-----------|---------------|-----------------------|---------------------------|-------------------------|----------------------------------------------|
| RESULTS FOR 2018-2019 |               |           |               | RESULTS FOR 2018-2019 |                           |                         |                                              |
| QUARTER               | NEW CLUB GOAL | NEW CLUBS | DROPPED CLUBS | QUARTER               | MEMBER GROWTH NET<br>GOAL | MEMBER GROWTH<br>ACTUAL | DROPPED MEMBERS ACTUAL (including transfers) |
| JULY/AUG/SEPT         | 0             | 0         | 1             | JULY/AUG/SEPT         | -20                       | 3                       | 7                                            |
| OCT/NOV/DEC           | 0             | 0         | 0             | OCT/NOV/DEC           | -5                        | 16                      | 6                                            |
| JAN/FEB/MAR           | 0             | 0         | 0             | JAN/FEB/MAR           | 20                        | 0                       | 0                                            |
| APR/MAY/JUNE          | 0             | 0         | 0             | APR/MAY/JUNE          | 20                        | 0                       | 0                                            |

## GOALS AND ACTUAL MEMBERS CUMULATIVE

| DROPPED CLUBS: 1  DROPPED MEMBERS |    | 7 CLUBS OF 35 ADDED 1 OR MORE<br>NEW MEMBERS | GENDER DISTRIBUTION  MALE 566 (63.03%)  FEMALE 332 (36.97%)  Women Percentage Fiscal Year Goal: 39% |    |
|-----------------------------------|----|----------------------------------------------|-----------------------------------------------------------------------------------------------------|----|
| DECEASED                          | 0  | CLICK HERE FOR CUMULATIVE                    | TOTAL FAMILY UNIT MEMBERS                                                                           | 34 |
| CLUB CANCELLED                    | 0  | MEMBERSHIP DATA                              |                                                                                                     | 47 |
| OTHER                             | 13 |                                              | FAMILY MEMBERS PAYING HALF  DUES                                                                    | 17 |
| TOTAL                             | 13 |                                              |                                                                                                     |    |